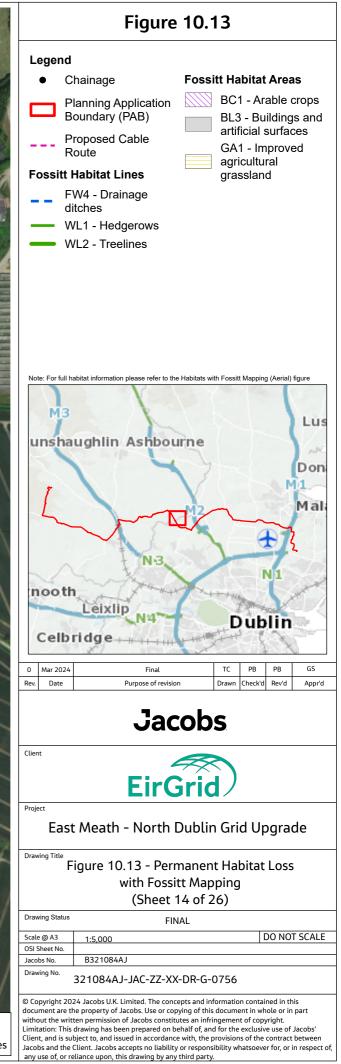

## Figure 10.13

### Legend

- Chainage
- Planning Application Boundary (PAB)
- Proposed Cable Route

#### Fossitt Habitat Lines

- FW2 Depositing/ lowland rivers
- \_ \_ FW4 Drainage
- ditches
- WL1 Hedgerows
- WL2 Treelines

### Fossitt Habitat Areas

- BC1 Arable crops
  BL3 Buildings and artificial surfaces
- GS2 Dry meadows
- and grassy verges
- GS4 Wet grassland
- WS2 Immature woodland

Note: For full habitat information please refer to the Habitats with Fossitt Mapping (Aerial) figure