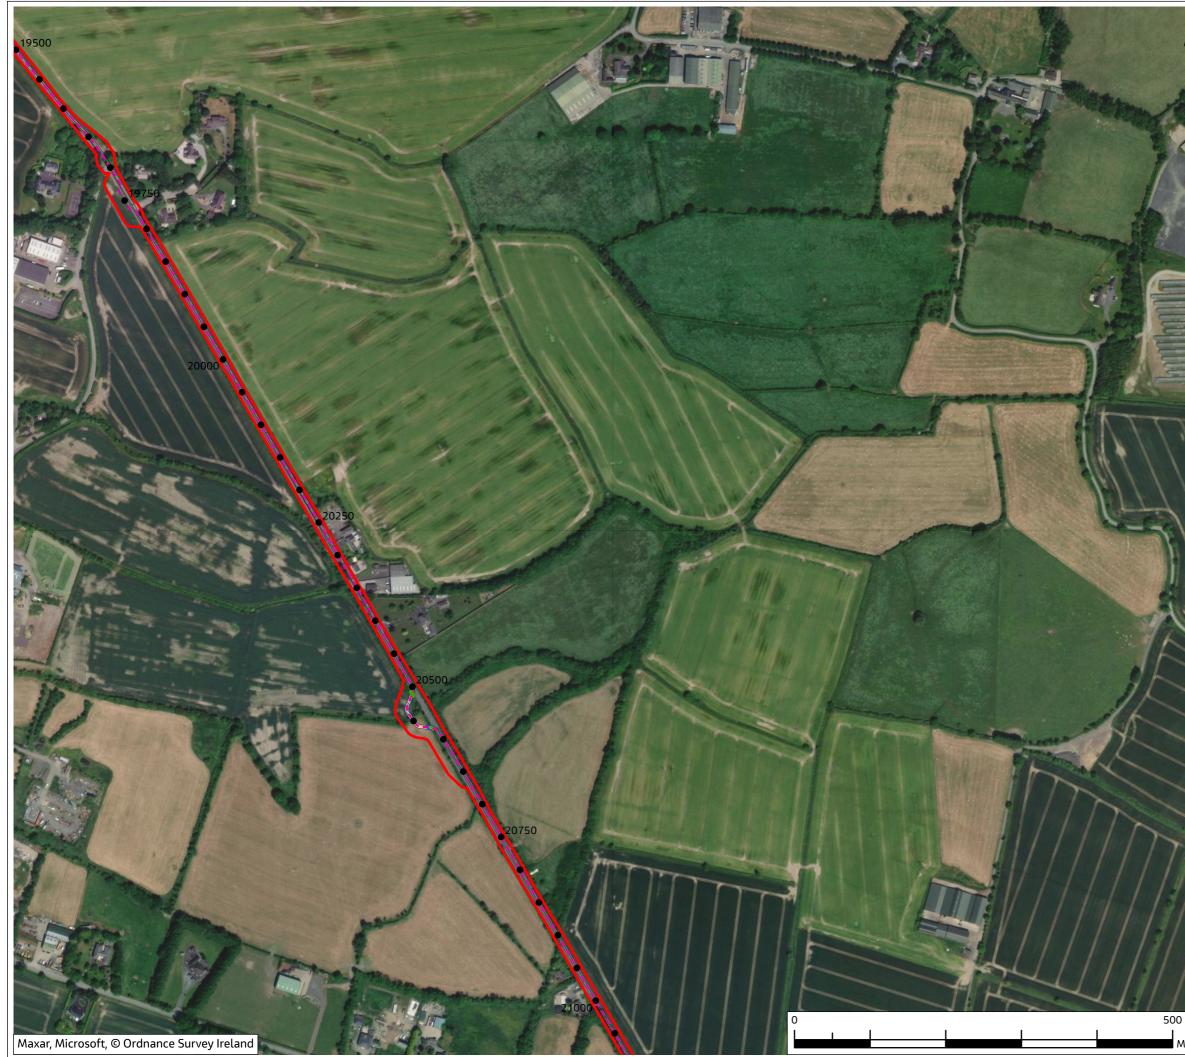

# Figure 10.13

efer to the Habitats with Fossitt Mapping (Aerial) figure

Note: For full habitat in

| M3 Lus<br>unshaughlin Ashbourne<br>Don<br>M1<br>Mala<br>N3 N1<br>nooth<br>Leixlip N4 Dublin                                                                                                                                                                                                                                                                                                                                                                                                                                                                                                                                                             |                     |           |            |         |  |  |  |  |  |  |
|---------------------------------------------------------------------------------------------------------------------------------------------------------------------------------------------------------------------------------------------------------------------------------------------------------------------------------------------------------------------------------------------------------------------------------------------------------------------------------------------------------------------------------------------------------------------------------------------------------------------------------------------------------|---------------------|-----------|------------|---------|--|--|--|--|--|--|
| Celbridge                                                                                                                                                                                                                                                                                                                                                                                                                                                                                                                                                                                                                                               |                     |           |            |         |  |  |  |  |  |  |
| 0 Mar 2024                                                                                                                                                                                                                                                                                                                                                                                                                                                                                                                                                                                                                                              | Final               | TC P      | B PB       | GS      |  |  |  |  |  |  |
| Rev. Date                                                                                                                                                                                                                                                                                                                                                                                                                                                                                                                                                                                                                                               | Purpose of revision | Drawn Che | ck'd Rev'd | Appr'd  |  |  |  |  |  |  |
| Client EirGrid                                                                                                                                                                                                                                                                                                                                                                                                                                                                                                                                                                                                                                          |                     |           |            |         |  |  |  |  |  |  |
| Project                                                                                                                                                                                                                                                                                                                                                                                                                                                                                                                                                                                                                                                 |                     |           |            |         |  |  |  |  |  |  |
| East Meath - North Dublin Grid Upgrade                                                                                                                                                                                                                                                                                                                                                                                                                                                                                                                                                                                                                  |                     |           |            |         |  |  |  |  |  |  |
| Drawing Title<br>Figure 10.13 - Permanent Habitat Loss<br>with Fossitt Mapping<br>(Sheet 15 of 26)                                                                                                                                                                                                                                                                                                                                                                                                                                                                                                                                                      |                     |           |            |         |  |  |  |  |  |  |
| Drawing Status                                                                                                                                                                                                                                                                                                                                                                                                                                                                                                                                                                                                                                          | FINAL               |           |            |         |  |  |  |  |  |  |
| Scale @ A3                                                                                                                                                                                                                                                                                                                                                                                                                                                                                                                                                                                                                                              | 1:5,000             |           | DO NO      | T SCALE |  |  |  |  |  |  |
| OSI Sheet No.                                                                                                                                                                                                                                                                                                                                                                                                                                                                                                                                                                                                                                           |                     |           | 1          |         |  |  |  |  |  |  |
| Jacobs No.                                                                                                                                                                                                                                                                                                                                                                                                                                                                                                                                                                                                                                              | B321084AJ           |           |            |         |  |  |  |  |  |  |
| Drawing No. 321084AJ-JAC-ZZ-XX-DR-G-0757                                                                                                                                                                                                                                                                                                                                                                                                                                                                                                                                                                                                                |                     |           |            |         |  |  |  |  |  |  |
| © Copyright 2024 Jacobs U.K. Limited. The concepts and information contained in this<br>document are the property of Jacobs. Use or copying of this document in whole or in part<br>without the written permission of Jacobs constitutes an infringement of copyright.<br>Limitation: This drawing has been prepared on behalf of, and for the exclusive use of Jacobs'<br>Client, and is subject to, and issued in accordance with, the provisions of the contract between<br>Jacobs and the Client. Jacobs accepts no liability or responsibility whatsoever for, or in respect of,<br>any use of, or reliance upon, this drawing by any third party. |                     |           |            |         |  |  |  |  |  |  |