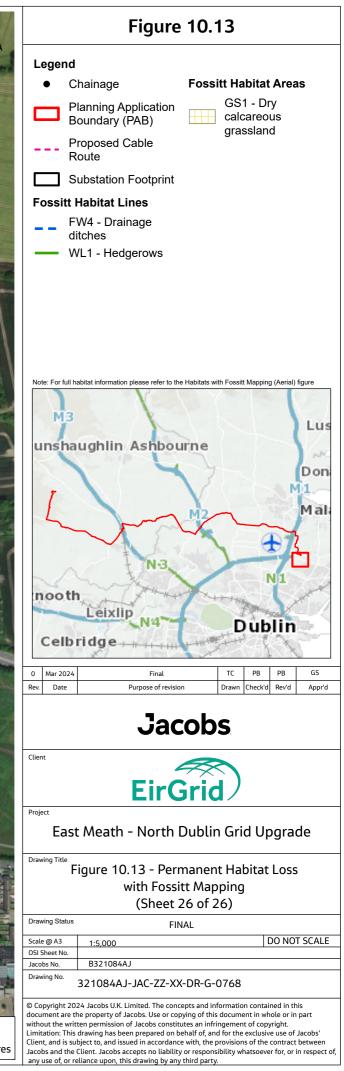

Areas

- BC1 Arable crops
  BL3 Buildings and artificial surfaces
- GS2 Dry meadows
- and grassy verges
- GS4 Wet grassland
- WS2 Immature woodland

Note: For full habitat information please refer to the Habitats with Fossitt Mapping (Aerial) figure









Luent, and is subject to, and issued in accordance with, the provisions of the contract between Jacobs and the Client. Jacobs accepts no liability or responsibility whatsoever for, or in respect of any use of, or reliance upon, this drawing by any third party.











Culent, and is subject to, and issued in accordance with, the provisions of the contract between Jacobs and the Client. Jacobs accepts no liability or responsibility whatsoever for, or in respect of any use of, or reliance upon, this drawing by any third party.