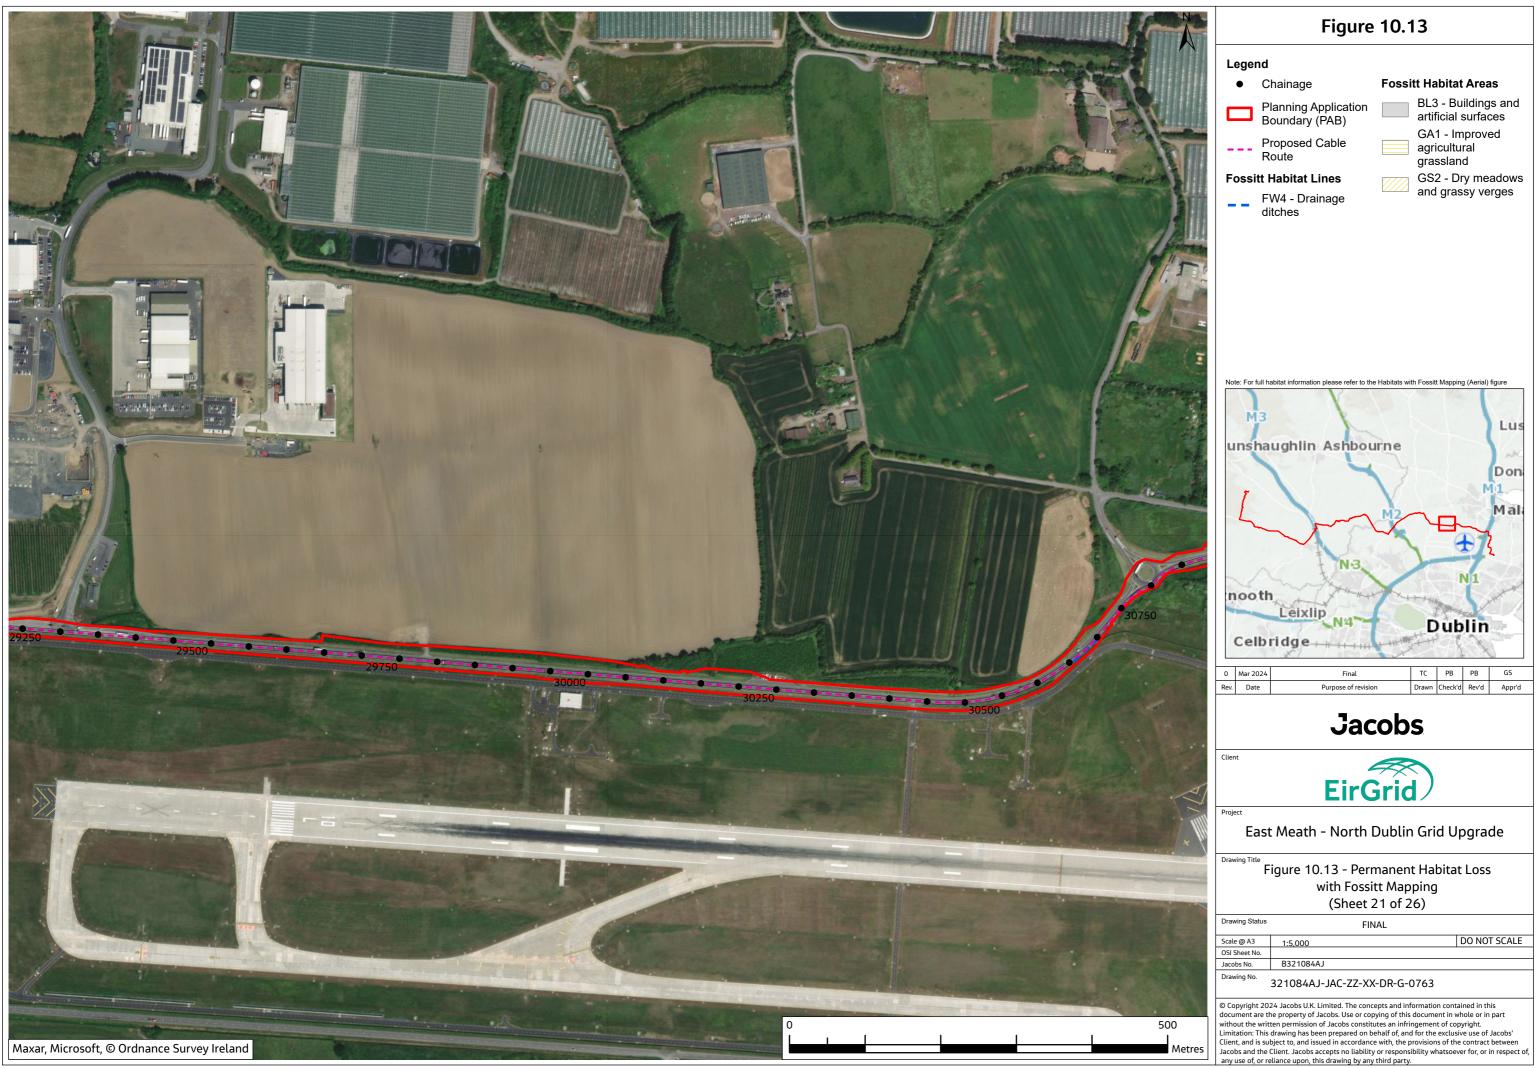

|  |  |  |  |  |  |







## Figure 10.13

### Legend

- Chainage
- Planning Application Boundary (PAB)
- Proposed Cable Route

#### Fossitt Habitat Lines

- FW2 Depositing/ lowland rivers
- \_ \_ FW4 Drainage
- ditches
- WL1 Hedgerows
- WL2 Treelines

### Fossitt Habitat Areas

- BC1 Arable crops
  BL3 Buildings and artificial surfaces
- GS2 Dry meadows
- and grassy verges
- GS4 Wet grassland
- WS2 Immature woodland

Note: For full habitat information please refer to the Habitats with Fossitt Mapping (Aerial) figure









Luent, and is subject to, and issued in accordance with, the provisions of the contract between Jacobs and the Client. Jacobs accepts no liability or responsibility whatsoever for, or in respect of any use of, or reliance upon, this drawing by any third party.











Culent, and is subject to, and issued in accordance with, the provisions of the contract between Jacobs and the Client. Jacobs accepts no liability or responsibility whatsoever for, or in respect of any use of, or reliance upon, this drawing by any third party.