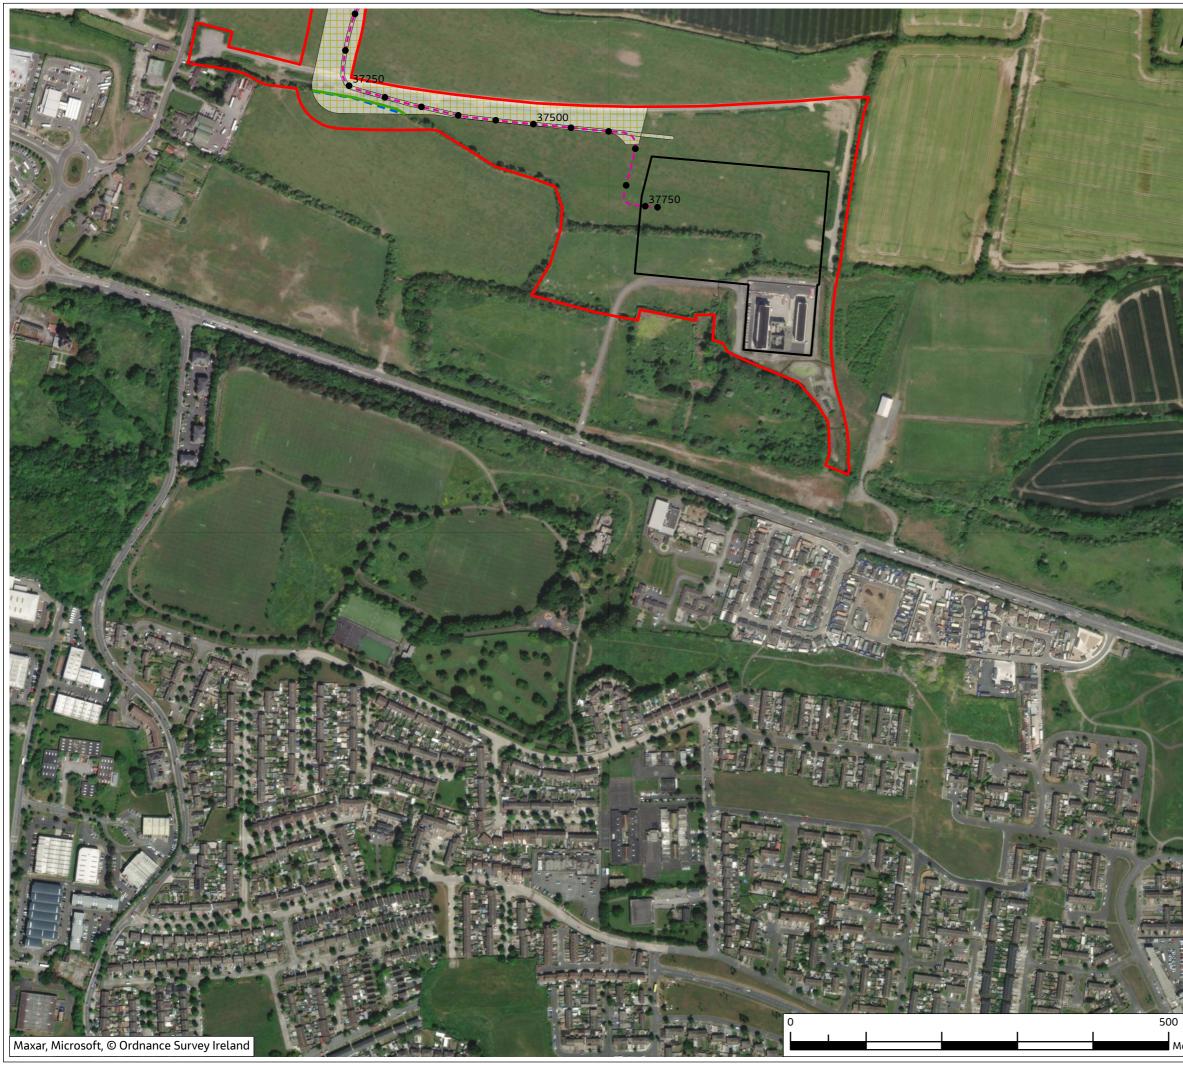

t Areas

- BC1 Arable crops
  BL3 Buildings and artificial surfaces
- GS2 Dry meadows
- and grassy verges
- GS4 Wet grassland
- WS2 Immature woodland

Note: For full habitat information please refer to the Habitats with Fossitt Mapping (Aerial) figure









Luent, and is subject to, and issued in accordance with, the provisions of the contract between Jacobs and the Client. Jacobs accepts no liability or responsibility whatsoever for, or in respect of any use of, or reliance upon, this drawing by any third party.











Culent, and is subject to, and issued in accordance with, the provisions of the contract between Jacobs and the Client. Jacobs accepts no liability or responsibility whatsoever for, or in respect of any use of, or reliance upon, this drawing by any third party.