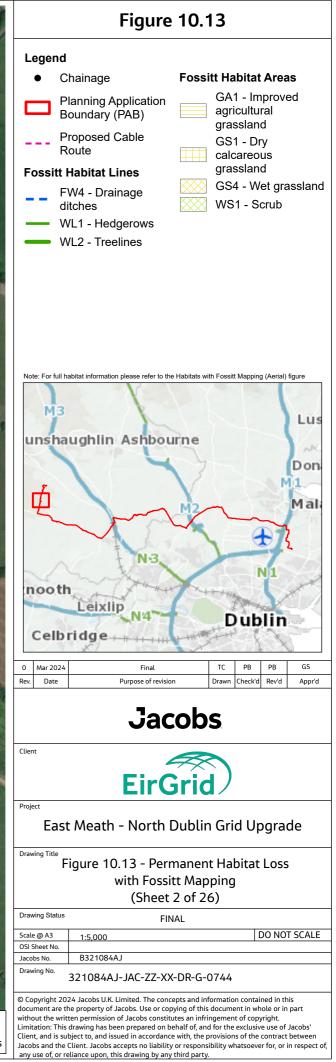

## Figure 10.13

### Legend

- Chainage
- Planning Application Boundary (PAB)
- Proposed Cable Route

#### Fossitt Habitat Lines

- FW2 Depositing/ lowland rivers
- \_ \_ FW4 Drainage
- ditches
- WL1 Hedgerows
- WL2 Treelines

### Fossitt Habitat Areas

- BC1 Arable crops
  BL3 Buildings and artificial surfaces
- GS2 Dry meadows
- and grassy verges
- GS4 Wet grassland
- WS2 Immature woodland

Note: For full habitat information please refer to the Habitats with Fossitt Mapping (Aerial) figure