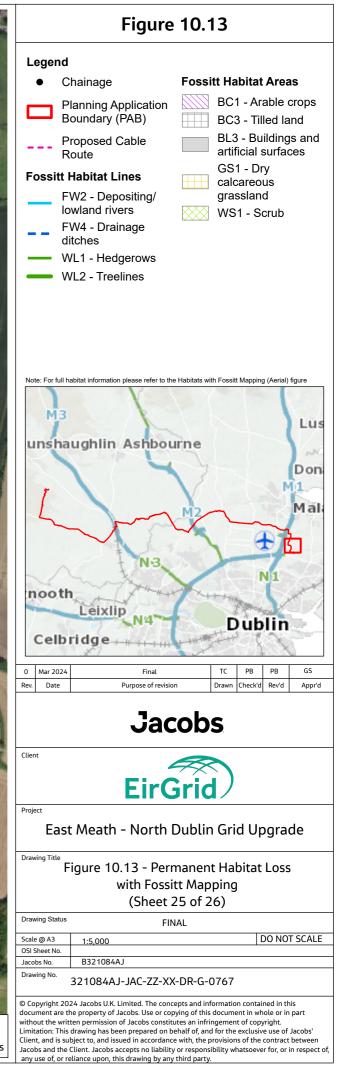

### Legend

- Chainage
- Planning Application Boundary (PAB)
- Proposed Cable Route

#### Fossitt Habitat Lines

- FW2 Depositing/ lowland rivers
- \_ \_ FW4 Drainage
- ditches
- WL1 Hedgerows
- WL2 Treelines

### Fossitt Habitat Areas

- BC1 Arable crops
  BL3 Buildings and artificial surfaces
- GS2 Dry meadows
- and grassy verges
- GS4 Wet grassland
- WS2 Immature woodland

Note: For full habitat information please refer to the Habitats with Fossitt Mapping (Aerial) figure