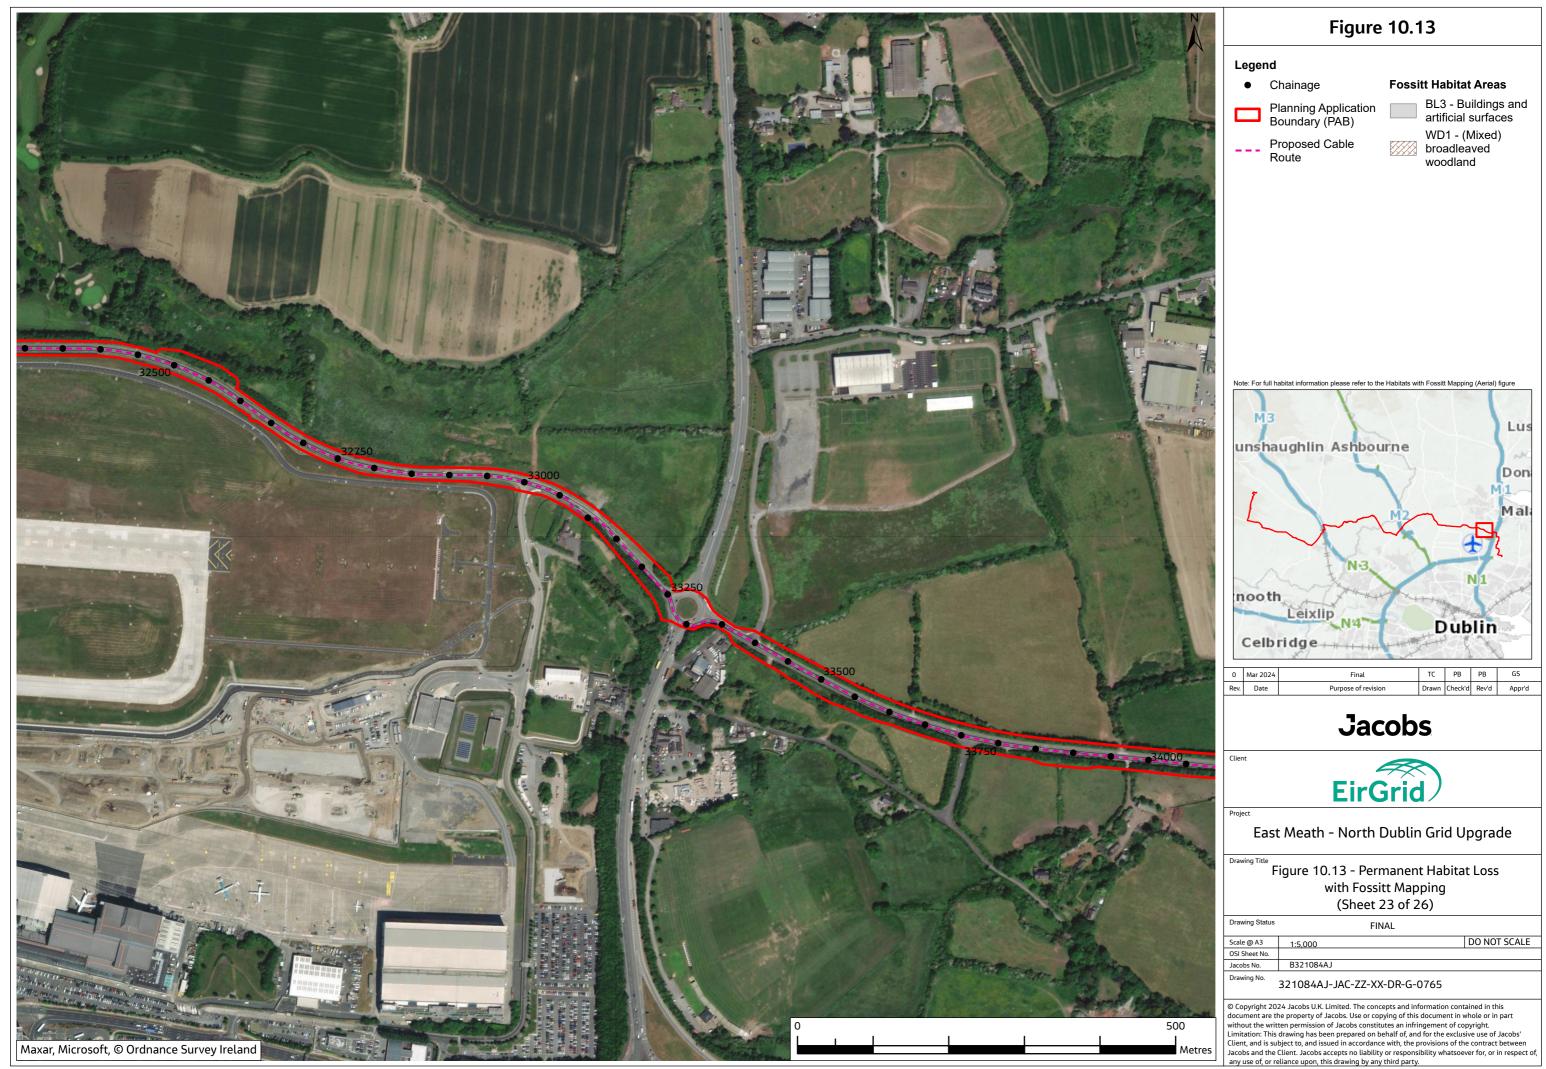

|  |  |  |  |  |  |







## Figure 10.13

### Legend

- Chainage
- Planning Application Boundary (PAB)
- Proposed Cable Route

#### Fossitt Habitat Lines

- FW2 Depositing/ lowland rivers
- \_ \_ FW4 Drainage
- ditches
- WL1 Hedgerows
- WL2 Treelines

### Fossitt Habitat Areas

- BC1 Arable crops
  BL3 Buildings and artificial surfaces
- GS2 Dry meadows
- and grassy verges
- GS4 Wet grassland
- WS2 Immature woodland

Note: For full habitat information please refer to the Habitats with Fossitt Mapping (Aerial) figure









Luent, and is subject to, and issued in accordance with, the provisions of the contract between Jacobs and the Client. Jacobs accepts no liability or responsibility whatsoever for, or in respect of any use of, or reliance upon, this drawing by any third party.











Culent, and is subject to, and issued in accordance with, the provisions of the contract between Jacobs and the Client. Jacobs accepts no liability or responsibility whatsoever for, or in respect of any use of, or reliance upon, this drawing by any third party.