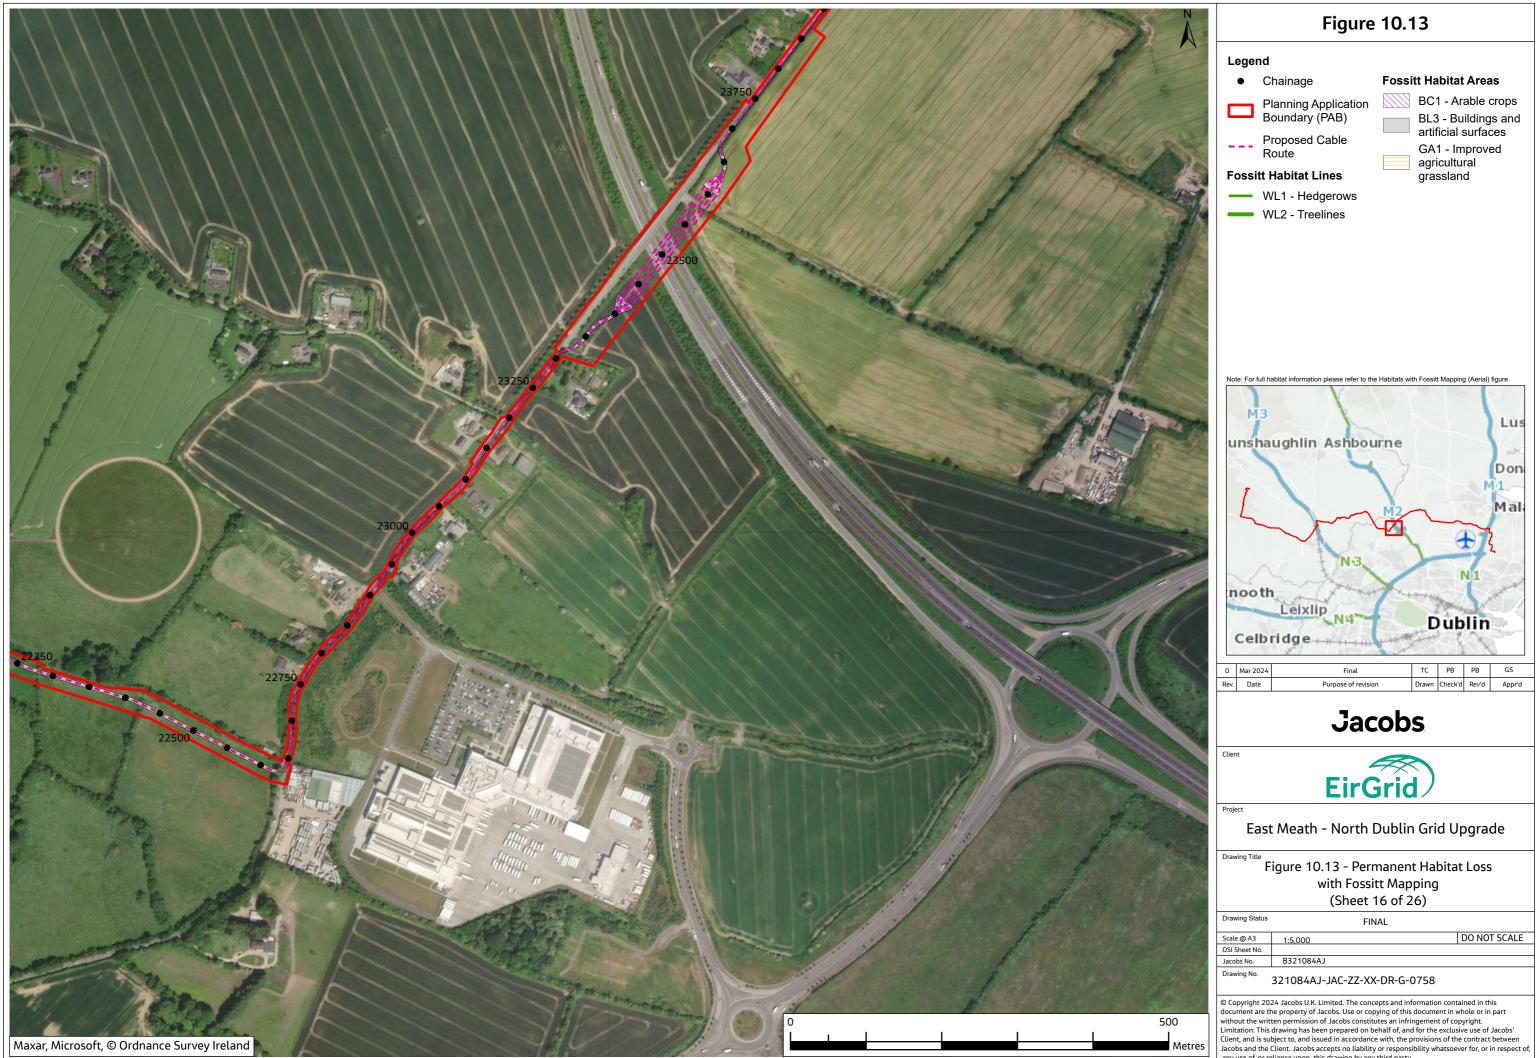

# Figure 10.13

efer to the Habitats with Fossitt Mapping (Aerial) figure

Note: For full habitat in

| M3 Lus<br>unshaughlin Ashbourne<br>Don<br>M1<br>Mala<br>N3 N1<br>nooth<br>Leixlip N4 Dublin                                                                                                                                                                                                                                                                                                                                                                                                                                                                                                                                                             |                     |           |            |         |  |  |  |  |  |  |
|---------------------------------------------------------------------------------------------------------------------------------------------------------------------------------------------------------------------------------------------------------------------------------------------------------------------------------------------------------------------------------------------------------------------------------------------------------------------------------------------------------------------------------------------------------------------------------------------------------------------------------------------------------|---------------------|-----------|------------|---------|--|--|--|--|--|--|
| Celbridge                                                                                                                                                                                                                                                                                                                                                                                                                                                                                                                                                                                                                                               |                     |           |            |         |  |  |  |  |  |  |
| 0 Mar 2024                                                                                                                                                                                                                                                                                                                                                                                                                                                                                                                                                                                                                                              | Final               | TC P      | B PB       | GS      |  |  |  |  |  |  |
| Rev. Date                                                                                                                                                                                                                                                                                                                                                                                                                                                                                                                                                                                                                                               | Purpose of revision | Drawn Che | ck'd Rev'd | Appr'd  |  |  |  |  |  |  |
| Client EirGrid                                                                                                                                                                                                                                                                                                                                                                                                                                                                                                                                                                                                                                          |                     |           |            |         |  |  |  |  |  |  |
| Project                                                                                                                                                                                                                                                                                                                                                                                                                                                                                                                                                                                                                                                 |                     |           |            |         |  |  |  |  |  |  |
| East Meath - North Dublin Grid Upgrade                                                                                                                                                                                                                                                                                                                                                                                                                                                                                                                                                                                                                  |                     |           |            |         |  |  |  |  |  |  |
| Drawing Title<br>Figure 10.13 - Permanent Habitat Loss<br>with Fossitt Mapping<br>(Sheet 15 of 26)                                                                                                                                                                                                                                                                                                                                                                                                                                                                                                                                                      |                     |           |            |         |  |  |  |  |  |  |
| Drawing Status                                                                                                                                                                                                                                                                                                                                                                                                                                                                                                                                                                                                                                          | FINAL               |           |            |         |  |  |  |  |  |  |
| Scale @ A3                                                                                                                                                                                                                                                                                                                                                                                                                                                                                                                                                                                                                                              | 1:5,000             |           | DO NO      | T SCALE |  |  |  |  |  |  |
| OSI Sheet No.                                                                                                                                                                                                                                                                                                                                                                                                                                                                                                                                                                                                                                           |                     |           | 1          |         |  |  |  |  |  |  |
| Jacobs No.                                                                                                                                                                                                                                                                                                                                                                                                                                                                                                                                                                                                                                              | B321084AJ           |           |            |         |  |  |  |  |  |  |
| Drawing No. 321084AJ-JAC-ZZ-XX-DR-G-0757                                                                                                                                                                                                                                                                                                                                                                                                                                                                                                                                                                                                                |                     |           |            |         |  |  |  |  |  |  |
| © Copyright 2024 Jacobs U.K. Limited. The concepts and information contained in this<br>document are the property of Jacobs. Use or copying of this document in whole or in part<br>without the written permission of Jacobs constitutes an infringement of copyright.<br>Limitation: This drawing has been prepared on behalf of, and for the exclusive use of Jacobs'<br>Client, and is subject to, and issued in accordance with, the provisions of the contract between<br>Jacobs and the Client. Jacobs accepts no liability or responsibility whatsoever for, or in respect of,<br>any use of, or reliance upon, this drawing by any third party. |                     |           |            |         |  |  |  |  |  |  |