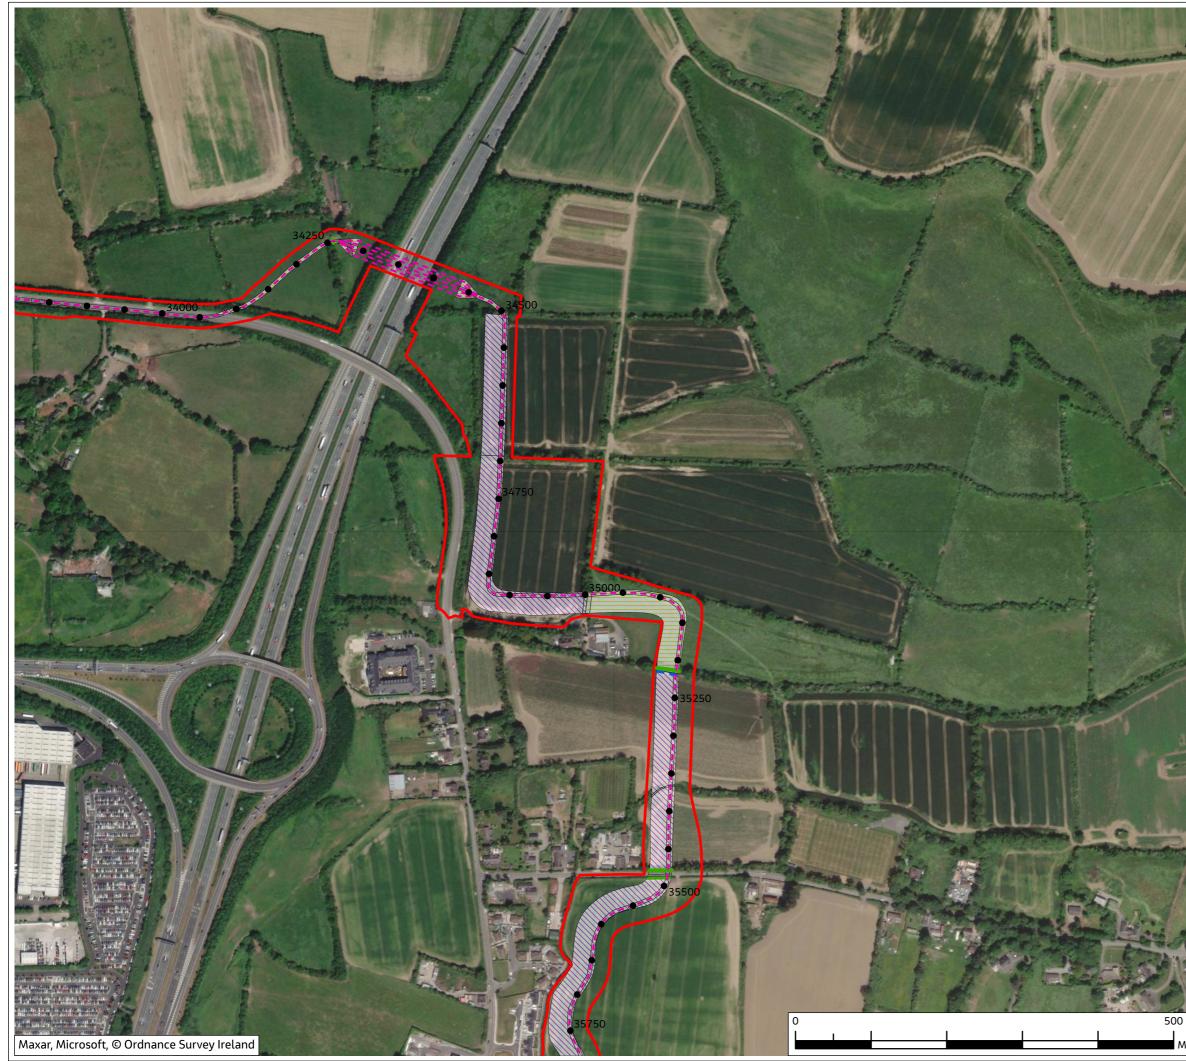

|  |  |  |  |  |







## Figure 10.13

### Legend

- Chainage
- Planning Application Boundary (PAB)
- Proposed Cable Route

#### Fossitt Habitat Lines

- FW2 Depositing/ lowland rivers
- \_ \_ FW4 Drainage
- ditches
- WL1 Hedgerows
- WL2 Treelines

### Fossitt Habitat Areas

- BC1 Arable crops
  BL3 Buildings and artificial surfaces
- GS2 Dry meadows
- and grassy verges
- GS4 Wet grassland
- WS2 Immature woodland

Note: For full habitat information please refer to the Habitats with Fossitt Mapping (Aerial) figure









Luent, and is subject to, and issued in accordance with, the provisions of the contract between Jacobs and the Client. Jacobs accepts no liability or responsibility whatsoever for, or in respect of any use of, or reliance upon, this drawing by any third party.











Culent, and is subject to, and issued in accordance with, the provisions of the contract between Jacobs and the Client. Jacobs accepts no liability or responsibility whatsoever for, or in respect of any use of, or reliance upon, this drawing by any third party.