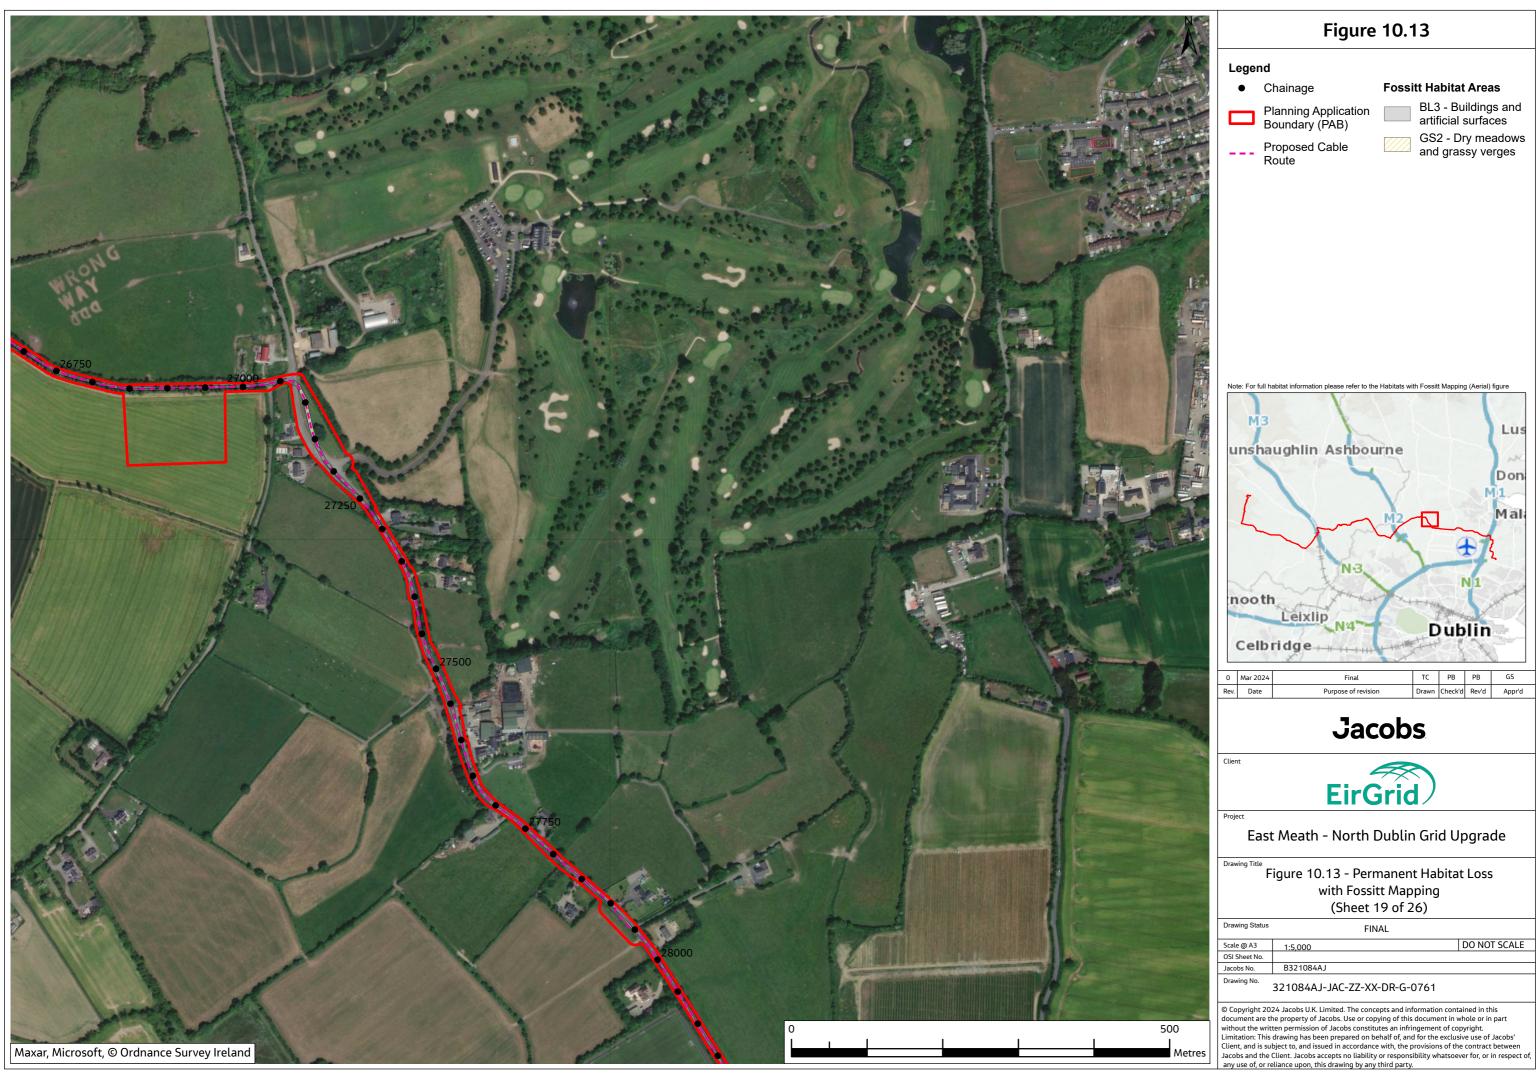

# Figure 10.13

efer to the Habitats with Fossitt Mapping (Aerial) figure

Note: For full habitat in

| M3 Lus<br>unshaughlin Ashbourne<br>Don<br>M1<br>Mala<br>N3 N1<br>nooth<br>Leixlip N4 Dublin                                                                                                                                                                                                                                                                                                                                                                                                                                                                                                                                                             |                     |           |            |         |  |  |  |  |  |  |
|---------------------------------------------------------------------------------------------------------------------------------------------------------------------------------------------------------------------------------------------------------------------------------------------------------------------------------------------------------------------------------------------------------------------------------------------------------------------------------------------------------------------------------------------------------------------------------------------------------------------------------------------------------|---------------------|-----------|------------|---------|--|--|--|--|--|--|
| Celbridge                                                                                                                                                                                                                                                                                                                                                                                                                                                                                                                                                                                                                                               |                     |           |            |         |  |  |  |  |  |  |
| 0 Mar 2024                                                                                                                                                                                                                                                                                                                                                                                                                                                                                                                                                                                                                                              | Final               | TC P      | B PB       | GS      |  |  |  |  |  |  |
| Rev. Date                                                                                                                                                                                                                                                                                                                                                                                                                                                                                                                                                                                                                                               | Purpose of revision | Drawn Che | ck'd Rev'd | Appr'd  |  |  |  |  |  |  |
| Client EirGrid                                                                                                                                                                                                                                                                                                                                                                                                                                                                                                                                                                                                                                          |                     |           |            |         |  |  |  |  |  |  |
| Project                                                                                                                                                                                                                                                                                                                                                                                                                                                                                                                                                                                                                                                 |                     |           |            |         |  |  |  |  |  |  |
| East Meath - North Dublin Grid Upgrade                                                                                                                                                                                                                                                                                                                                                                                                                                                                                                                                                                                                                  |                     |           |            |         |  |  |  |  |  |  |
| Drawing Title<br>Figure 10.13 - Permanent Habitat Loss<br>with Fossitt Mapping<br>(Sheet 15 of 26)                                                                                                                                                                                                                                                                                                                                                                                                                                                                                                                                                      |                     |           |            |         |  |  |  |  |  |  |
| Drawing Status                                                                                                                                                                                                                                                                                                                                                                                                                                                                                                                                                                                                                                          | FINAL               |           |            |         |  |  |  |  |  |  |
| Scale @ A3                                                                                                                                                                                                                                                                                                                                                                                                                                                                                                                                                                                                                                              | 1:5,000             |           | DO NO      | T SCALE |  |  |  |  |  |  |
| OSI Sheet No.                                                                                                                                                                                                                                                                                                                                                                                                                                                                                                                                                                                                                                           |                     |           | 1          |         |  |  |  |  |  |  |
| Jacobs No.                                                                                                                                                                                                                                                                                                                                                                                                                                                                                                                                                                                                                                              | B321084AJ           |           |            |         |  |  |  |  |  |  |
| Drawing No. 321084AJ-JAC-ZZ-XX-DR-G-0757                                                                                                                                                                                                                                                                                                                                                                                                                                                                                                                                                                                                                |                     |           |            |         |  |  |  |  |  |  |
| © Copyright 2024 Jacobs U.K. Limited. The concepts and information contained in this<br>document are the property of Jacobs. Use or copying of this document in whole or in part<br>without the written permission of Jacobs constitutes an infringement of copyright.<br>Limitation: This drawing has been prepared on behalf of, and for the exclusive use of Jacobs'<br>Client, and is subject to, and issued in accordance with, the provisions of the contract between<br>Jacobs and the Client. Jacobs accepts no liability or responsibility whatsoever for, or in respect of,<br>any use of, or reliance upon, this drawing by any third party. |                     |           |            |         |  |  |  |  |  |  |