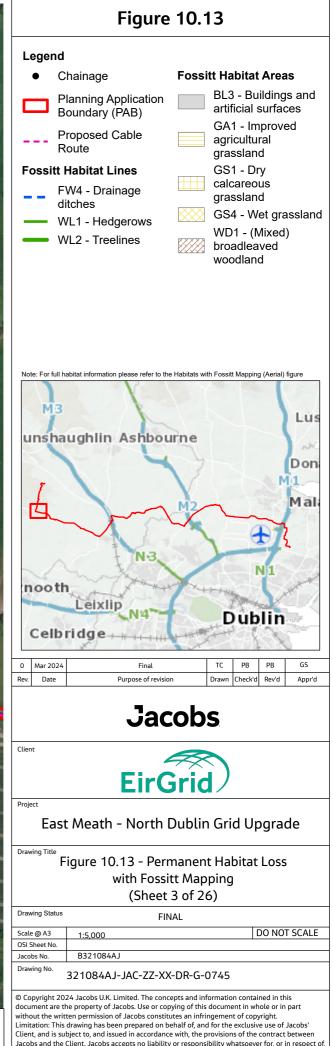

## Figure 10.13

### Legend

- Chainage
- Planning Application Boundary (PAB)
- Proposed Cable Route

#### Fossitt Habitat Lines

- FW2 Depositing/ lowland rivers
- \_ \_ FW4 Drainage
- ditches
- WL1 Hedgerows
- WL2 Treelines

### Fossitt Habitat Areas

- BC1 Arable crops
  BL3 Buildings and artificial surfaces
- GS2 Dry meadows
- and grassy verges
- GS4 Wet grassland
- WS2 Immature woodland

Note: For full habitat information please refer to the Habitats with Fossitt Mapping (Aerial) figure