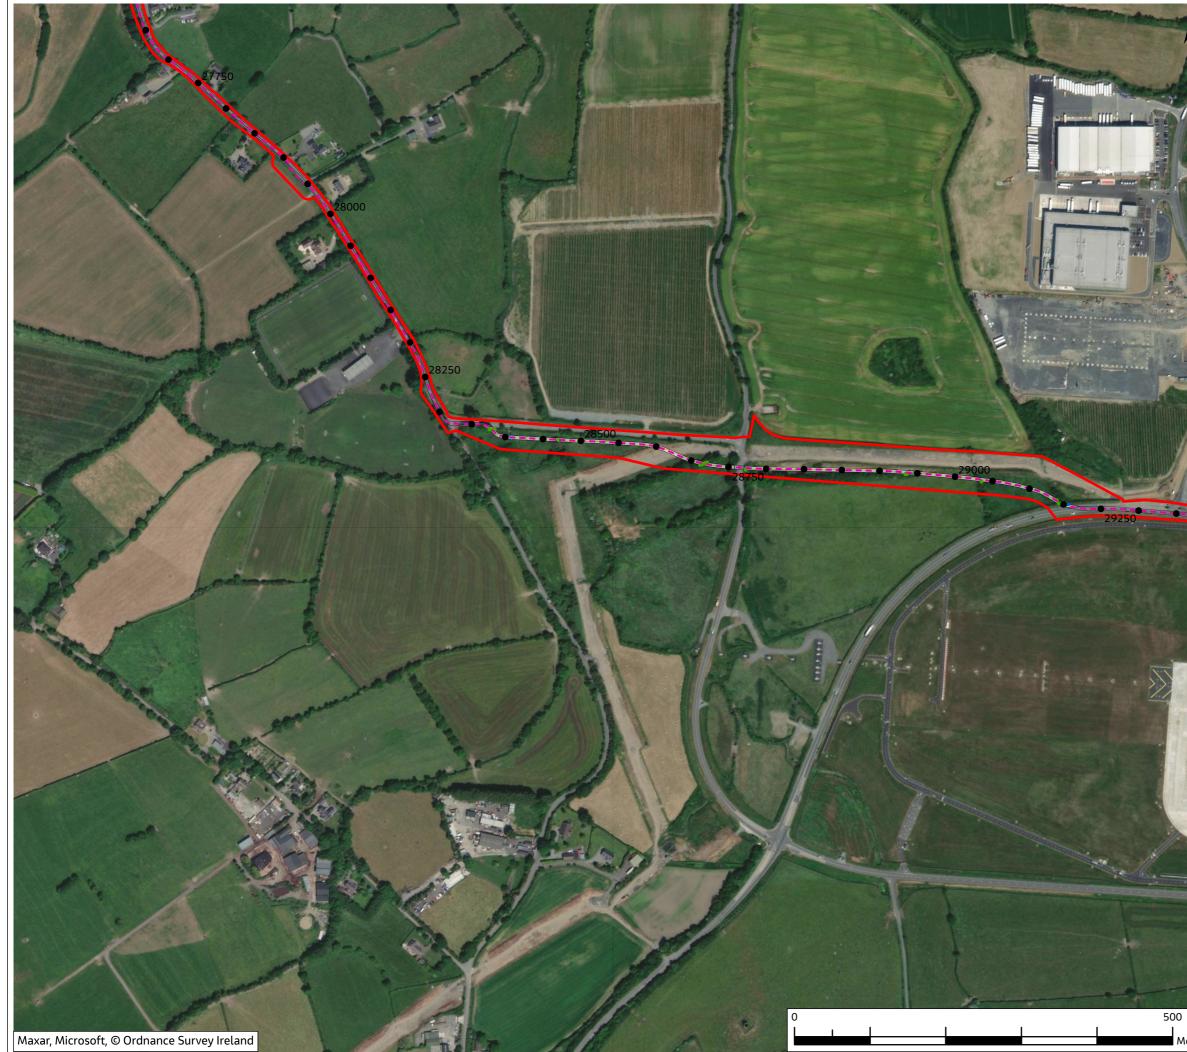

h, the provisions of the contract between<br>Jacobs and the Client. Jacobs accepts no liability or responsibility whatsoever for, or in respect of,<br>any use of, or reliance upon, this drawing by any third party. |                     |           |            |         |  |  |  |  |  |  |







## Figure 10.13

### Legend

- Chainage
- Planning Application Boundary (PAB)
- Proposed Cable Route

#### Fossitt Habitat Lines

- FW2 Depositing/ lowland rivers
- \_ \_ FW4 Drainage
- ditches
- WL1 Hedgerows
- WL2 Treelines

### Fossitt Habitat Areas

- BC1 Arable crops
  BL3 Buildings and artificial surfaces
- GS2 Dry meadows
- and grassy verges
- GS4 Wet grassland
- WS2 Immature woodland

Note: For full habitat information please refer to the Habitats with Fossitt Mapping (Aerial) figure









Luent, and is subject to, and issued in accordance with, the provisions of the contract between Jacobs and the Client. Jacobs accepts no liability or responsibility whatsoever for, or in respect of any use of, or reliance upon, this drawing by any third party.











Culent, and is subject to, and issued in accordance with, the provisions of the contract between Jacobs and the Client. Jacobs accepts no liability or responsibility whatsoever for, or in respect of any use of, or reliance upon, this drawing by any third party.