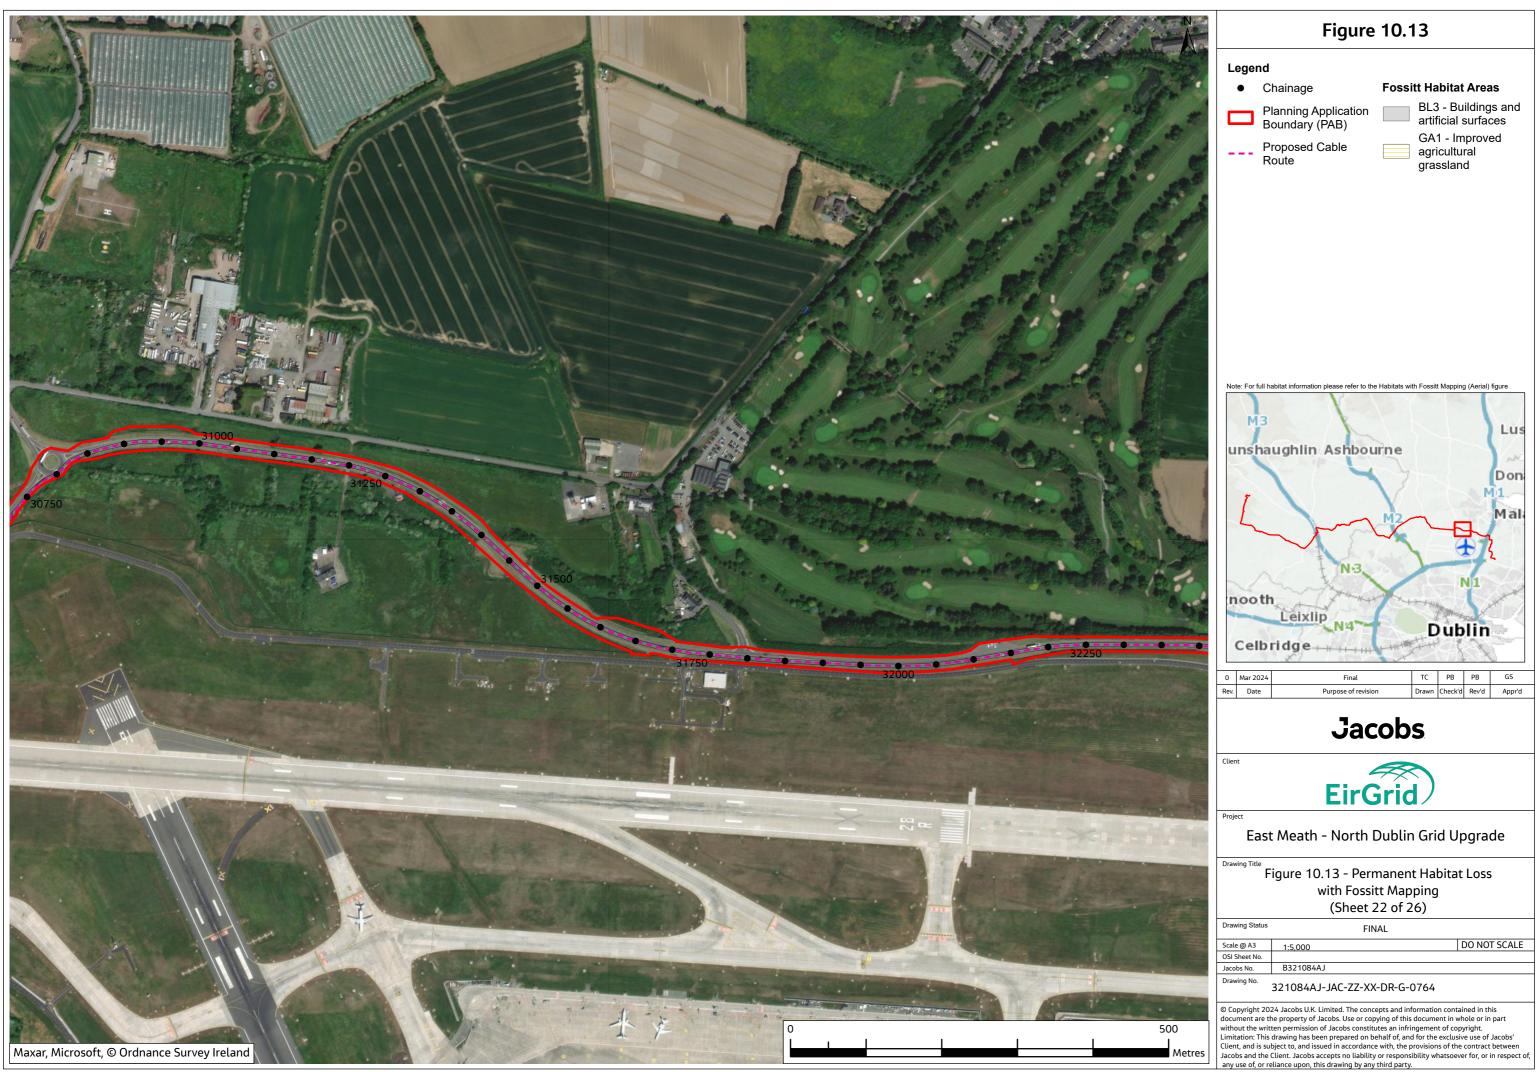

|  |  |  |  |  |  |







## Figure 10.13

### Legend

- Chainage
- Planning Application Boundary (PAB)
- Proposed Cable Route

#### Fossitt Habitat Lines

- FW2 Depositing/ lowland rivers
- \_ \_ FW4 Drainage
- ditches
- WL1 Hedgerows
- WL2 Treelines

### Fossitt Habitat Areas

- BC1 Arable crops
  BL3 Buildings and artificial surfaces
- GS2 Dry meadows
- and grassy verges
- GS4 Wet grassland
- WS2 Immature woodland

Note: For full habitat information please refer to the Habitats with Fossitt Mapping (Aerial) figure









Luent, and is subject to, and issued in accordance with, the provisions of the contract between Jacobs and the Client. Jacobs accepts no liability or responsibility whatsoever for, or in respect of any use of, or reliance upon, this drawing by any third party.











Culent, and is subject to, and issued in accordance with, the provisions of the contract between Jacobs and the Client. Jacobs accepts no liability or responsibility whatsoever for, or in respect of any use of, or reliance upon, this drawing by any third party.