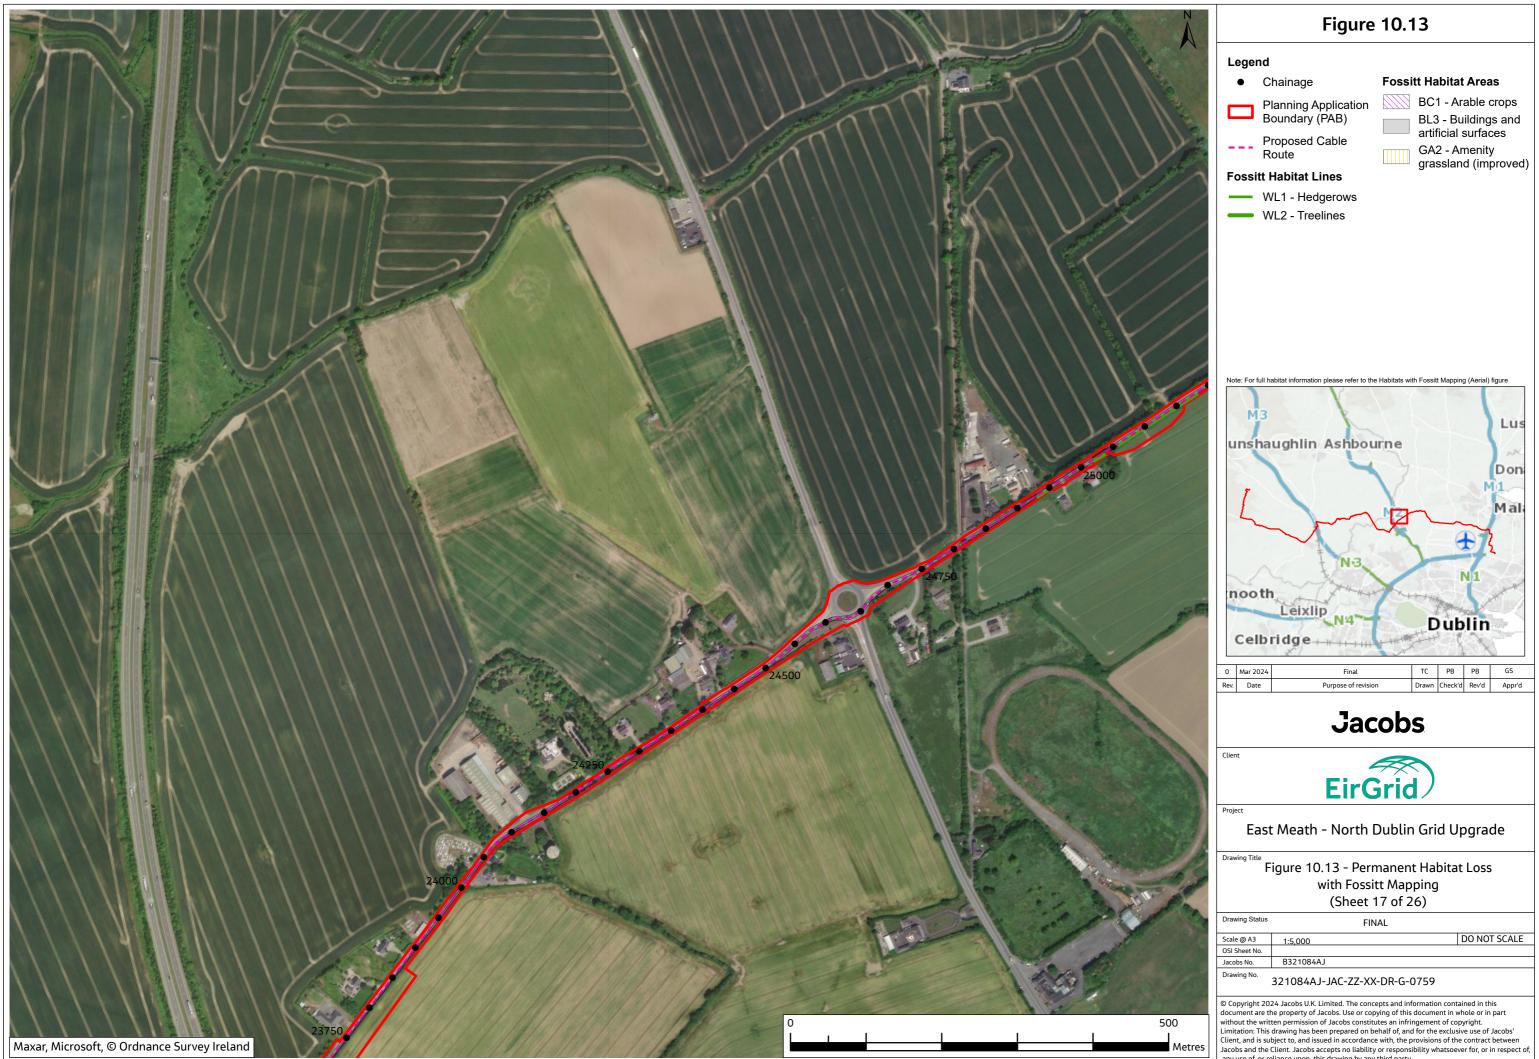

## Figure 10.13

### Legend

- Chainage
- Planning Application Boundary (PAB)
- Proposed Cable Route

#### Fossitt Habitat Lines

- FW2 Depositing/ lowland rivers
- \_ \_ FW4 Drainage
- ditches
- WL1 Hedgerows
- WL2 Treelines

### Fossitt Habitat Areas

- BC1 Arable crops
  BL3 Buildings and artificial surfaces
- GS2 Dry meadows
- and grassy verges
- GS4 Wet grassland
- WS2 Immature woodland

Note: For full habitat information please refer to the Habitats with Fossitt Mapping (Aerial) figure