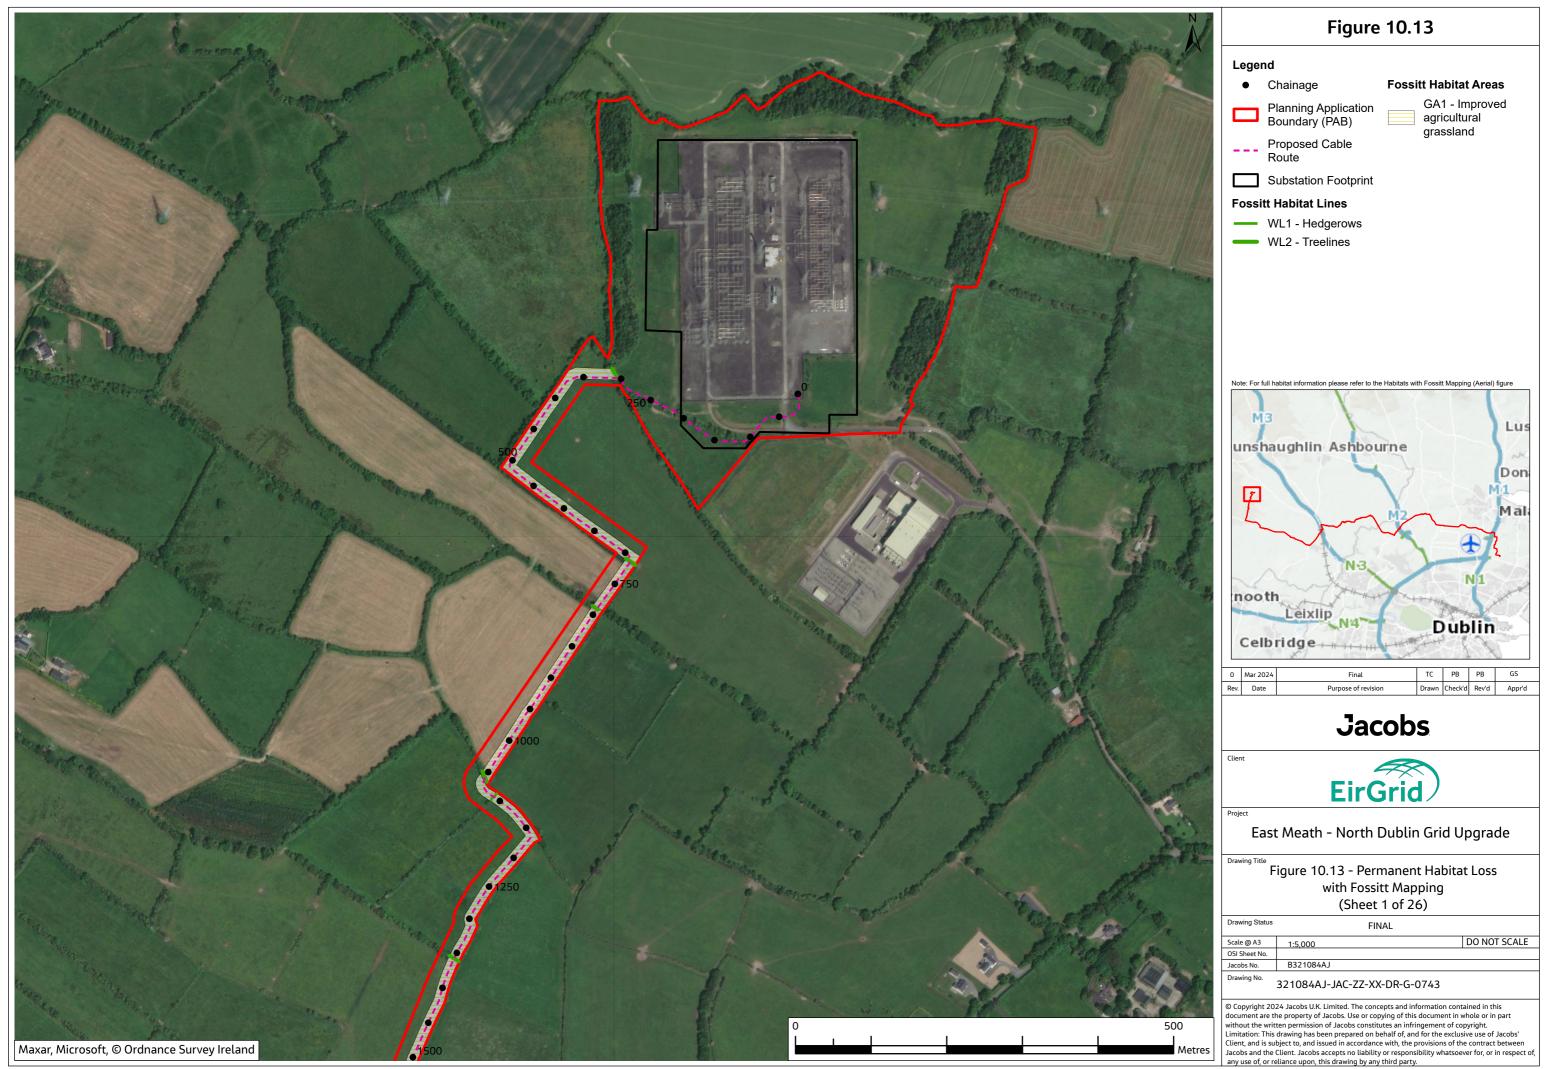

## Figure 10.13

### Legend

- Chainage
- Planning Application Boundary (PAB)
- Proposed Cable Route

#### Fossitt Habitat Lines

- FW2 Depositing/ lowland rivers
- \_ \_ FW4 Drainage
- ditches
- WL1 Hedgerows
- WL2 Treelines

### Fossitt Habitat Areas

- BC1 Arable crops
  BL3 Buildings and artificial surfaces
- GS2 Dry meadows
- and grassy verges
- GS4 Wet grassland
- WS2 Immature woodland

Note: For full habitat information please refer to the Habitats with Fossitt Mapping (Aerial) figure