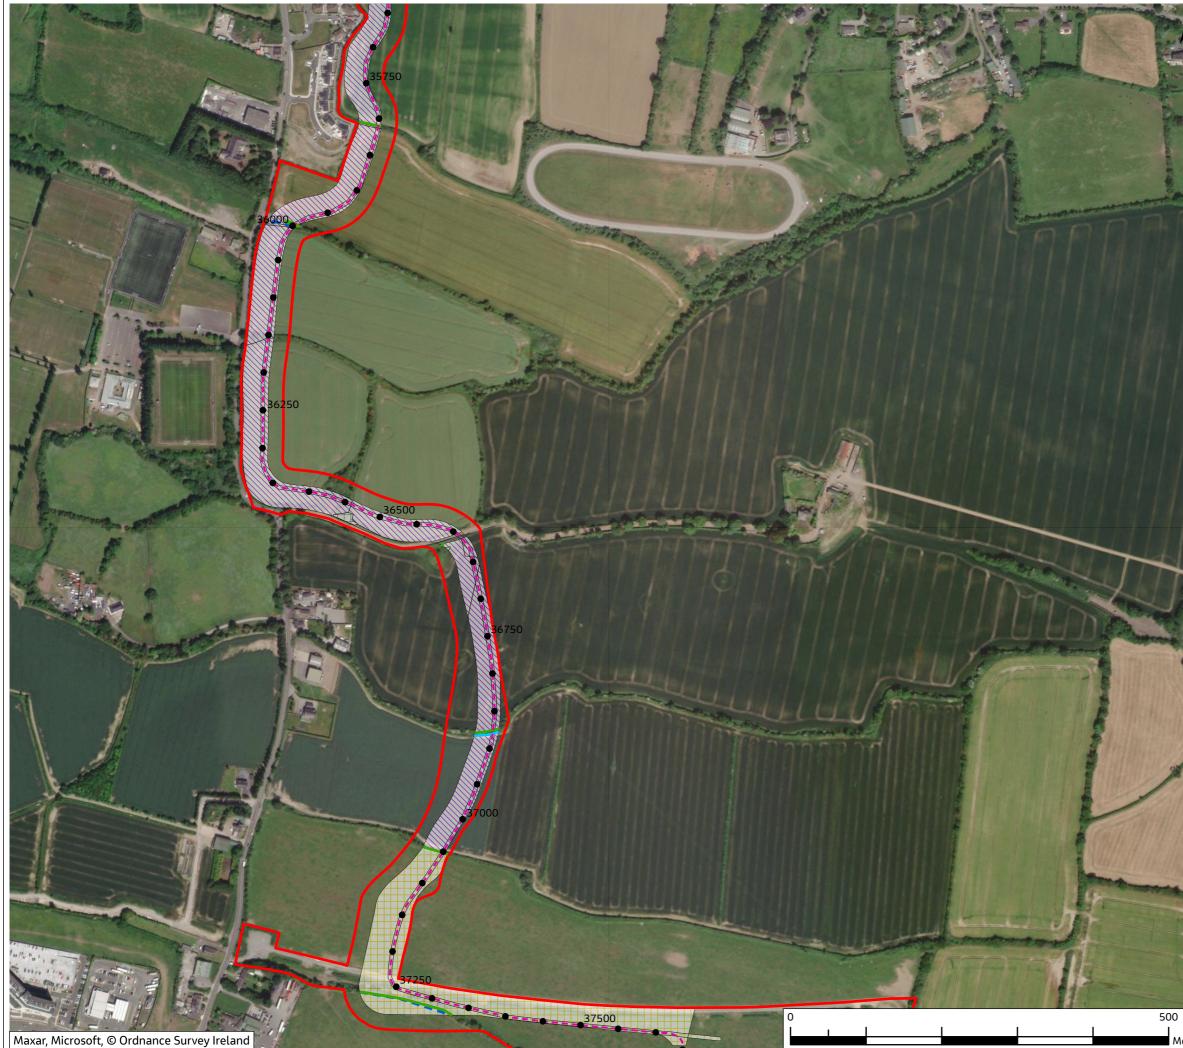

bitat Areas

- BC1 Arable crops
  BL3 Buildings and artificial surfaces
- GS2 Dry meadows
- and grassy verges
- GS4 Wet grassland
- WS2 Immature woodland

Note: For full habitat information please refer to the Habitats with Fossitt Mapping (Aerial) figure









Luent, and is subject to, and issued in accordance with, the provisions of the contract between Jacobs and the Client. Jacobs accepts no liability or responsibility whatsoever for, or in respect of any use of, or reliance upon, this drawing by any third party.











Culent, and is subject to, and issued in accordance with, the provisions of the contract between Jacobs and the Client. Jacobs accepts no liability or responsibility whatsoever for, or in respect of any use of, or reliance upon, this drawing by any third party.