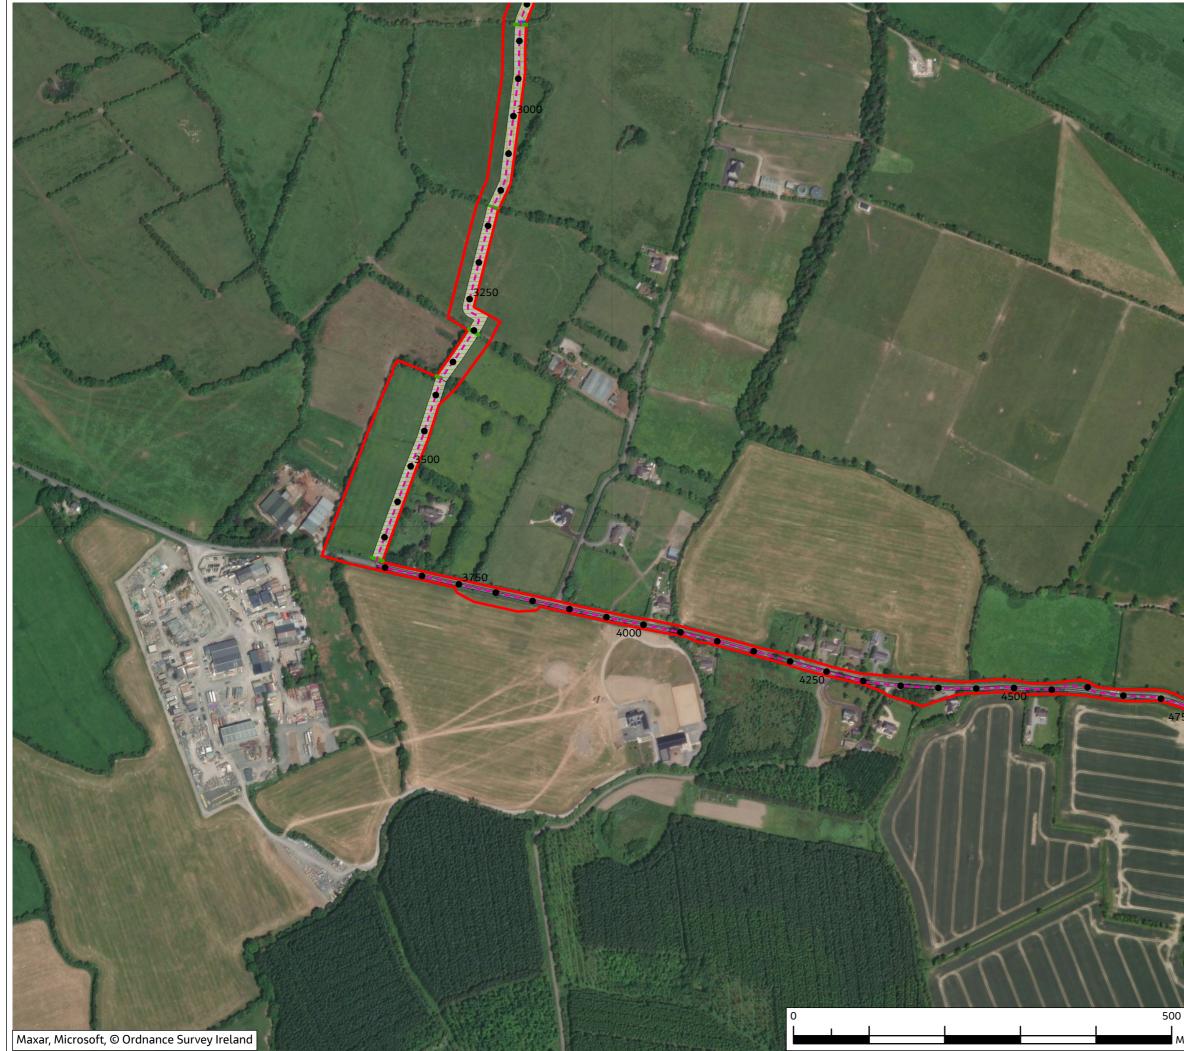

## Figure 10.13

### Legend

- Chainage
- Planning Application Boundary (PAB)
- Proposed Cable Route

#### Fossitt Habitat Lines

- FW2 Depositing/ lowland rivers
- \_ \_ FW4 Drainage
- ditches
- WL1 Hedgerows
- WL2 Treelines

### Fossitt Habitat Areas

- BC1 Arable crops
  BL3 Buildings and artificial surfaces
- GS2 Dry meadows
- and grassy verges
- GS4 Wet grassland
- WS2 Immature woodland

Note: For full habitat information please refer to the Habitats with Fossitt Mapping (Aerial) figure