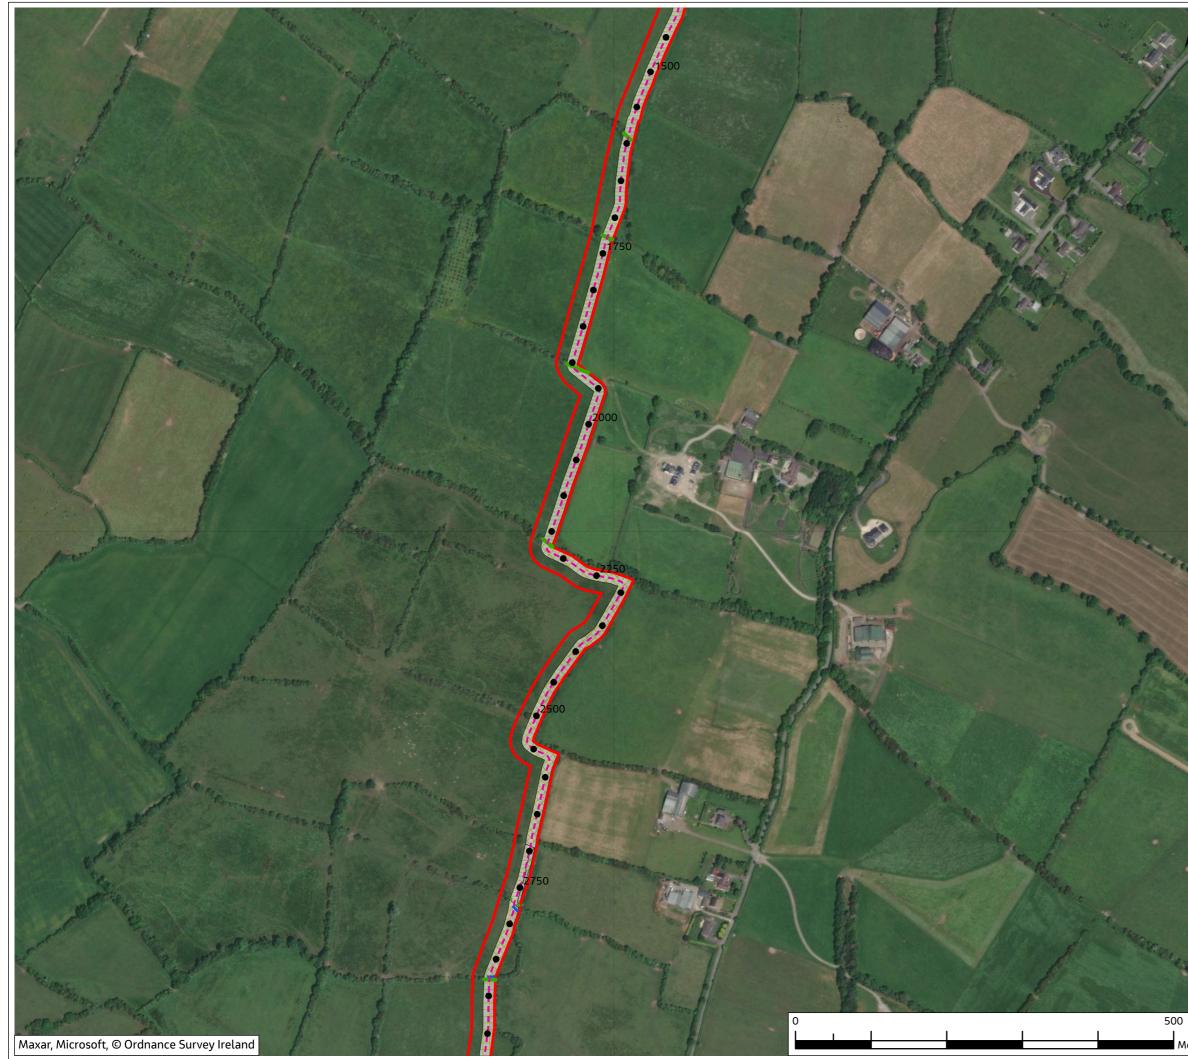

## Figure 10.13

### Legend

- Chainage
- Planning Application Boundary (PAB)
- Proposed Cable Route

#### Fossitt Habitat Lines

- FW2 Depositing/ lowland rivers
- \_ \_ FW4 Drainage
- ditches
- WL1 Hedgerows
- WL2 Treelines

### Fossitt Habitat Areas

- BC1 Arable crops
  BL3 Buildings and artificial surfaces
- GS2 Dry meadows
- and grassy verges
- GS4 Wet grassland
- WS2 Immature woodland

Note: For full habitat information please refer to the Habitats with Fossitt Mapping (Aerial) figure